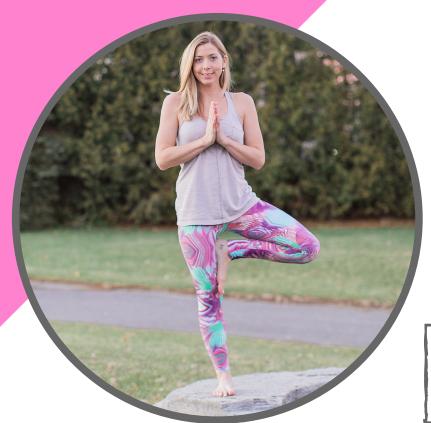

TREE POSE

VRKSASANA

your daily practice:

Hold pose for three breaths then repeat two more times through, before switching to other side

## **HOW TO:**

- Push the sole of the right foot into your mat and bring the sole of your left foot to the inside of your right leg.
- Ensure the foot is resting either below or above the knee.
- 3 Bring your hands to heart centre, root right foot into the mat and feel the crown of your head lengthen towards the sky.
- 4 Repeat on other side.

## **GIVE THIS A TRY:**

Reach the arms above your head as your gaze lifts up towards the sky.